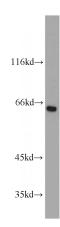

#### **Antibody description**

Podocalyxin Rabbit Polyclonal antibody. Positive WB detected in HEK-293 cells, HepG2 cells, human kidney tissue. Positive IHC detected in human kidney tissue. Positive FC detected in HeLa cells. Observed molecular weight by Western-blot: 60kd

#### **Validations**

HEK-293 cells were subjected to SDS PAGE followed by western blot with Catalog No:113988(PODXL antibody) at dilution of 1:500

Immunohistochemical of paraffin-embedded human kidney using Catalog No:113988(PODXL antibody) at dilution of 1:50 (under 10x lens)