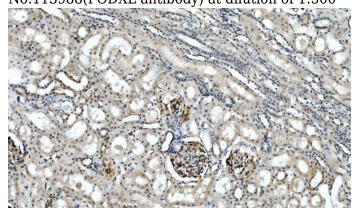

#### **Validations**

HEK-293 cells were subjected to SDS PAGE followed by western blot with Catalog No:113988(PODXL antibody) at dilution of 1:500

Immunohistochemical of paraffin-embedded human kidney using Catalog No:113988(PODXL antibody) at dilution of 1:50 (under 10x lens)