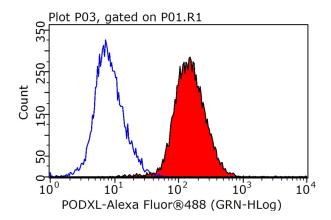

# **Podocalyxin antibody**

Catalog Number: 113988

1X10^6 HeLa cells were stained with 0.2ug TRA-1-60 antibody (Catalog No:113988, red) and control antibody (blue). Fixed with 90% MeOH blocked with 3% BSA (30 min). Alexa Fluor 488-congugated AffiniPure Goat Anti-Rabbit IgG(H+L) with dilution 1:1000.