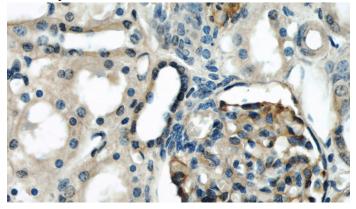

Immunohistochemical of paraffin-embedded human kidney using Catalog No:113988(PODXL antibody) at dilution of 1:50 (under 40x lens)