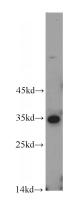

## **PNO1** antibody

Catalog Number: 113980

Product name

PNO1 antibody

**Specificity** 

Human, Mouse, Rat; other species not tested.

**Antibody description** 

PNO1 Rabbit Polyclonal antibody. Positive WB detected in L02 cells, mouse spleen tissue. Positive IP detected in L02 cells. Observed molecular weight by Western-blot: 35kd

**Dilutions** 

Recommended Dilution:

WB: 1:200-1:2000

IP: 1:200-1:1000 **Validations** 

L02 cells were subjected to SDS PAGE followed by western blot with Catalog No:113980(PNO1 antibody) at dilution of 1:300