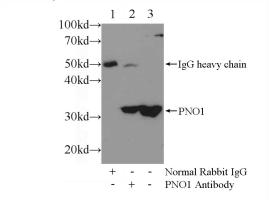

IP Result of anti-PNO1 (IP:Catalog No:113980, 3ug; Detection:Catalog No:113980 1:300) with L02 cells lysate 1500ug.