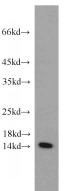

## Antibody description

PIN4 Rabbit Polyclonal antibody. Positive IHC detected in human liver. Positive WB detected in mouse liver tissue, HeLa cells, mouse brain tissue, mouse kidney tissue. Observed molecular weight by Western-blot: 14kd

## Validations

mouse liver tissue were subjected to SDS PAGE followed by western blot with Catalog No:113908(PIN4 antibody) at dilution of 1:500

Immunohistochemical of paraffin-embedded human liver using Catalog No:113908(PIN4 antibody) at dilution of 1:50 (under 10x lens)