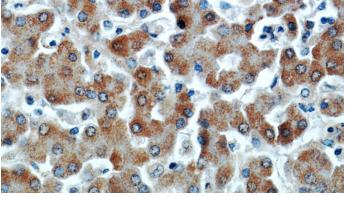

Immunohistochemical of paraffin-embedded

Catalog Number: 113908

human liver using Catalog No:113908(PIN4

antibody) at dilution of 1:50 (under 40x lens)