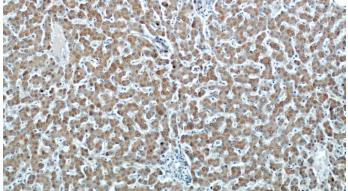

## Validations

mouse liver tissue were subjected to SDS PAGE followed by western blot with Catalog No:113908(PIN4 antibody) at dilution of 1:500

Immunohistochemical of paraffin-embedded human liver using Catalog No:113908(PIN4 antibody) at dilution of 1:50 (under 10x lens)