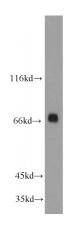

## PKC delta antibody

Catalog Number: 113848

Product name

PKC delta antibody

**Specificity** 

Human, Mouse, Rat; other species not tested.

**Antibody description** 

PKC delta Rabbit Polyclonal antibody. Positive IP detected in mouse brain tissue. Positive WB detected in mouse brain tissue. Observed molecular weight by Western-blot: 70-80 kDa

**Dilutions** 

Recommended Dilution:

WB: 1:500-1:5000

IP: 1:1000-1:10000

**Validations** 

mouse brain tissue were subjected to SDS PAGE followed by western blot with Catalog No:113848(PRKCD antibody) at dilution of 1:2000