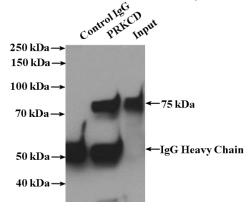

IP Result of anti-PRKCD (IP:Catalog No:113848, 4ug; Detection:Catalog No:113848 1:2000) with mouse brain tissue lysate 4000ug.