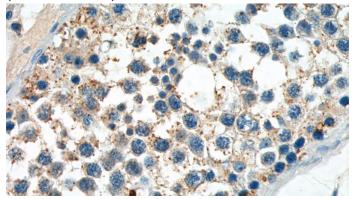

#### **Validations**

Immunohistochemistry of paraffin-embedded human testis tissue slide using Catalog No:113842(PIWIL2 Antibody) at dilution of 1:50 (under 10x lens)

Immunohistochemistry of paraffin-embedded human testis tissue slide using Catalog No:113842(PIWIL2 Antibody) at dilution of 1:50 (under 40x lens)