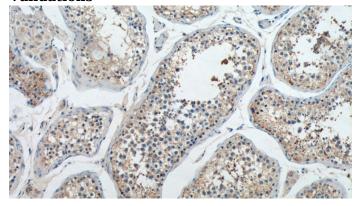

#### **Validations**

Immunohistochemistry of paraffin-embedded human testis tissue slide using Catalog No:113842(PIWIL2 Antibody) at dilution of 1:50 (under 10x lens)

Immunohistochemistry of paraffin-embedded human testis tissue slide using Catalog No:113842(PIWIL2 Antibody) at dilution of 1:50 (under 40x lens)