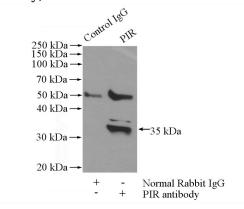

# Antibody description

PIR Rabbit Polyclonal antibody. Positive IP detected in HeLa cells. Positive WB detected in HepG2 cells, HeLa cells. Observed molecular weight by Western-blot: 35 kDa

# Validations

HepG2 cells were subjected to SDS PAGE followed by western blot with Catalog No:113833(PIR antibody) at dilution of 1:500

IP Result of anti-PIR (IP:Catalog No:113833, 4ug; Detection:Catalog No:113833 1:300) with HeLa cells lysate 1200ug.