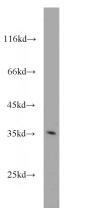

# Antibody description

PIR Rabbit Polyclonal antibody. Positive IP detected in HeLa cells. Positive WB detected in HepG2 cells, HeLa cells. Observed molecular weight by Western-blot: 35 kDa

# Validations

HepG2 cells were subjected to SDS PAGE followed by western blot with Catalog No:113833(PIR antibody) at dilution of 1:500

IP Result of anti-PIR (IP:Catalog No:113833, 4ug; Detection:Catalog No:113833 1:300) with HeLa cells lysate 1200ug.