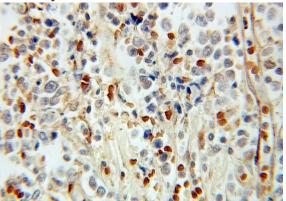

# **Antibody description**

PHF11 Rabbit Polyclonal antibody. Positive WB detected in HeLa cells, HEK-293 cells, mouse thymus tissue. Positive IHC detected in human lymphoma tissue. Observed molecular weight by Western-blot: 34kd

#### **Validations**

HeLa cells were subjected to SDS PAGE followed by western blot with Catalog No:113806(PHF11 antibody) at dilution of 1:300

Immunohistochemical of paraffin-embedded human lymphoma using Catalog No:113806(PHF11 antibody) at dilution of 1:100 (under 10x lens)