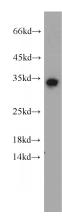

# **Antibody description**

PHF11 Rabbit Polyclonal antibody. Positive WB detected in HeLa cells, HEK-293 cells, mouse thymus tissue. Positive IHC detected in human lymphoma tissue. Observed molecular weight by Western-blot: 34kd

#### **Validations**

HeLa cells were subjected to SDS PAGE followed by western blot with Catalog No:113806(PHF11 antibody) at dilution of 1:300

Immunohistochemical of paraffin-embedded human lymphoma using Catalog No:113806(PHF11 antibody) at dilution of 1:100 (under 10x lens)