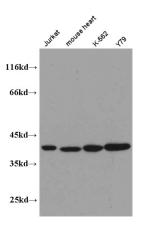

## **Antibody description**

PEX19 Rabbit Polyclonal antibody. Positive IHC detected in human gliomas tissue. Positive WB detected in human heart tissue, rat heart tissue. Positive IP detected in K-562 cells. Observed molecular weight by Western-blot: 35-40 kDa

### **Validations**

WB result of Catalog No:113729 (PEX19 antibody)

with several lysates.

human heart tissue were subjected to SDS PAGE followed by western blot with Catalog

No:113729(PEX19 antibody) at dilution of 1:300