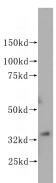

## **Antibody description**

PEX19 Rabbit Polyclonal antibody. Positive IHC detected in human gliomas tissue. Positive WB detected in human heart tissue, rat heart tissue. Positive IP detected in K-562 cells. Observed molecular weight by Western-blot: 35-40 kDa

### **Validations**

WB result of Catalog No:113729 (PEX19 antibody)

with several lysates.

human heart tissue were subjected to SDS PAGE followed by western blot with Catalog

No:113729(PEX19 antibody) at dilution of 1:300

antibody) at dilution of 1:100 (under 40x lens)

IP Result of anti-PEX19 (IP:Catalog No:113729, 3ug; Detection:Catalog No:113729 1:300) with K-562 cells lysate 2400ug.