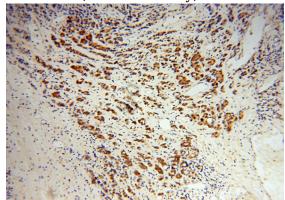

## **Antibody description**

PEX19 Rabbit Polyclonal antibody. Positive IHC detected in human gliomas tissue. Positive WB detected in human heart tissue, rat heart tissue. Positive IP detected in K-562 cells. Observed molecular weight by Western-blot: 35-40 kDa

# PEX19 antibody

Catalog Number: 113729

Immunohistochemical of paraffin-embedded human gliomas using Catalog No:113729(PEX19 antibody) at dilution of 1:100 (under 10x lens)

Immunohistochemical of paraffin-embedded human gliomas using Catalog No:113729(PEX19