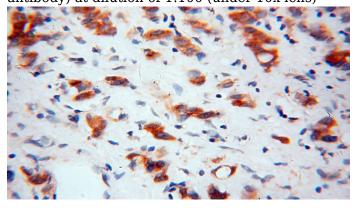

## **Antibody description**

PEX19 Rabbit Polyclonal antibody. Positive IHC detected in human gliomas tissue. Positive WB detected in human heart tissue, rat heart tissue. Positive IP detected in K-562 cells. Observed molecular weight by Western-blot: 35-40 kDa

# PEX19 antibody

Catalog Number: 113729

Immunohistochemical of paraffin-embedded human gliomas using Catalog No:113729(PEX19 antibody) at dilution of 1:100 (under 10x lens)

Immunohistochemical of paraffin-embedded human gliomas using Catalog No:113729(PEX19

antibody) at dilution of 1:100 (under 40x lens)

IP Result of anti-PEX19 (IP:Catalog No:113729, 3ug; Detection:Catalog No:113729 1:300) with K-562 cells lysate 2400ug.