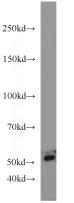

# Antibody description

PEPD Rabbit Polyclonal antibody. Positive WB detected in HeLa cells, HepG2 cells, MDA-MB-453s cells, mouse skin tissue. Positive IHC detected in human lung cancer tissue. Observed molecular weight by Western-blot: 55 kDa

#### Validations

HeLa cells were subjected to SDS PAGE followed by western blot with Catalog No:113707(PEPD antibody) at dilution of 1:600

Immunohistochemical of paraffin-embedded human lung cancer using Catalog No:113707(PEPD antibody) at dilution of 1:50 (under 10x lens)