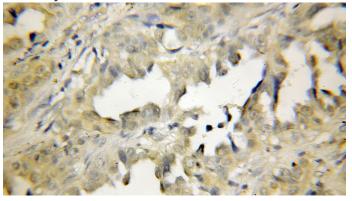

# Antibody description

PEPD Rabbit Polyclonal antibody. Positive WB detected in HeLa cells, HepG2 cells, MDA-MB-453s cells, mouse skin tissue. Positive IHC detected in human lung cancer tissue. Observed molecular weight by Western-blot: 55 kDa

#### Validations

HeLa cells were subjected to SDS PAGE followed by western blot with Catalog No:113707(PEPD antibody) at dilution of 1:600

Immunohistochemical of paraffin-embedded human lung cancer using Catalog No:113707(PEPD antibody) at dilution of 1:50 (under 10x lens)