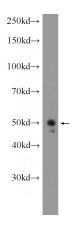

**Dilutions** 

Recommended Dilution:

WB: 1:200-1:2000

IHC: 1:20-1:200

IF: 1:10-1:100

**Validations** 

mouse lung tissue were subjected to SDS PAGE followed by western blot with Catalog No:113704(PELI2 Antibody) at dilution of 1:600