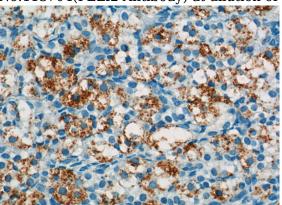

Immunohistochemistry of paraffin-embedded human ovary tissue slide using Catalog No:113704(PELI2 Antibody) at dilution of 1:50 (under 40x lens)

Immunofluorescent analysis of HepG2 cells using