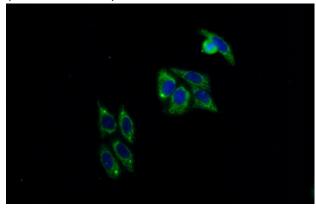

Immunohistochemistry of paraffin-embedded human ovary tissue slide using Catalog No:113704(PELI2 Antibody) at dilution of 1:50 (under 40x lens)

Immunofluorescent analysis of HepG2 cells using

## PELI2 antibody

Catalog Number: 113704

Catalog No:113704(PELI2 Antibody) at dilution of

1:25 and Alexa Fluor 488-congugated AffiniPure Goat Anti-Rabbit IgG(H+L)