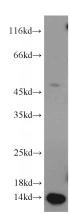

**Antibody description** 

PCBD2 Rabbit Polyclonal antibody. Positive WB detected in human skeletal muscle tissue. Observed molecular weight by Western-blot: 14 kDa

**Preparation** 

This antibody was obtained by immunization of PCBD2 recombinant protein (Accession Number: NM\_032151). Purification method: Antigen affinity purified.

**Applications** 

ELISA, WB

**Dilutions** 

Recommended Dilution: WB: 1:200-1:2000

**Validations** 

human skeletal muscle tissue were subjected to SDS PAGE followed by western blot with Catalog No:113684(PCBD2 antibody) at dilution of 1:500