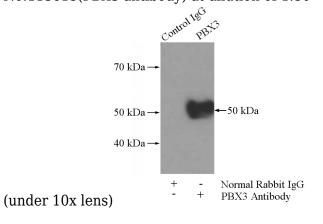

Immunohistochemical of paraffin-embedded human lung cancer using Catalog No:113615(PBX3 antibody) at dilution of 1:50

IP Result of anti-PBX3 (IP:Catalog No:113615, 4ug; Detection:Catalog No:113615 1:500) with

## PBX3 antibody

Catalog Number: 113615

HL-60 cells lysate 3040ug.