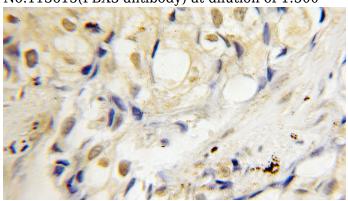

Immunohistochemical of paraffin-embedded human lung cancer using Catalog No:113615(PBX3 antibody) at dilution of 1:50

IP Result of anti-PBX3 (IP:Catalog No:113615, 4ug; Detection:Catalog No:113615 1:500) with