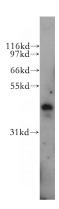

**Dilutions** 

Recommended Dilution:

WB: 1:200-1:2000

IP: 1:200-1:2000

IHC: 1:20-1:200

**Validations** 

human lung tissue were subjected to SDS PAGE followed by western blot with Catalog No:113615(PBX3 antibody) at dilution of 1:500