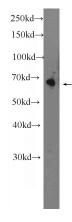

**Antibody description** 

OTOP1 Rabbit Polyclonal antibody. Positive WB detected in mouse heart tissue. Observed molecular weight by Western-blot: 67 kDa

**Preparation** 

This antibody was obtained by immunization of OTOP1 recombinant protein (Accession Number: NM\_177998). Purification method: Antigen affinity purified.

## **Validations**

mouse heart tissue were subjected to SDS PAGE followed by western blot with Catalog No:113511(OTOP1 Antibody) at dilution of 1:300