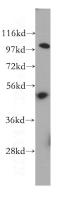

#### Antibody description

OAS1 Rabbit Polyclonal antibody. Positive IHC detected in human liver tissue. Positive WB detected in HeLa cells, mouse brain tissue. Observed molecular weight by Western-blot: 48 kDa

# Validations

HeLa cells were subjected to SDS PAGE followed by western blot with Catalog No:113458(OAS1 antibody) at dilution of 1:500

Immunohistochemical of paraffin-embedded human liver using Catalog No:113458(OAS1 antibody) at dilution of 1:100 (under 10x lens)