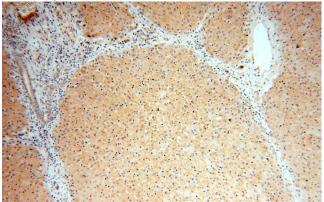

# Validations

HeLa cells were subjected to SDS PAGE followed by western blot with Catalog No:113458(OAS1 antibody) at dilution of 1:500

Immunohistochemical of paraffin-embedded human liver using Catalog No:113458(OAS1 antibody) at dilution of 1:100 (under 10x lens)