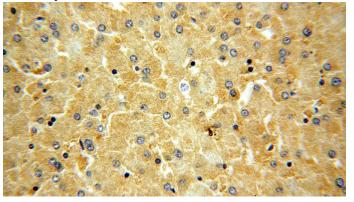

Immunohistochemical of paraffin-embedded human liver using Catalog No:113458(OAS1 antibody) at dilution of 1:100 (under 40x lens)