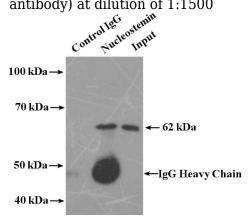

#### **Validations**

K-562 cells were subjected to SDS PAGE followed by western blot with Catalog No:113410(GNL3 antibody) at dilution of 1:1500

IP Result of anti-GNL3 (IP:Catalog No:113410, 4ug; Detection:Catalog No:113410 1:600) with HeLa cells lysate 4000ug.