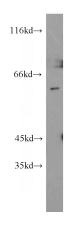

# **Antibody description**

Nucleostemin Rabbit Polyclonal antibody. Positive IP detected in HeLa cells. Positive WB detected in K-562 cells, HEK-293 cells, HeLa cells, HepG2 cells. Observed molecular weight by Western-blot: 60-62 kDa

#### **Validations**

K-562 cells were subjected to SDS PAGE followed by western blot with Catalog No:113410(GNL3 antibody) at dilution of 1:1500

IP Result of anti-GNL3 (IP:Catalog No:113410, 4ug; Detection:Catalog No:113410 1:600) with HeLa cells lysate 4000ug.