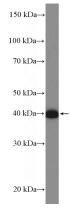

## NME7 antibody

Catalog Number: 113251

**Product name** 

NME7 antibody

**Specificity** 

Human; other species not tested.

**Antibody description** 

NME7 Rabbit Polyclonal antibody. Positive WB detected in mouse embryo tissue. Observed molecular weight by Western-blot: 38-42 kDa

## **Validations**

mouse embryo tissue were subjected to SDS PAGE followed by western blot with Catalog No:113251(NME7 Antibody) at dilution of 1:600