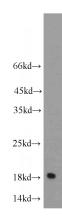

# **Antibody description**

NME3 Rabbit Polyclonal antibody. Positive WB detected in mouse kidney tissue, MCF-7 cells. Positive IF detected in MCF-7 cells. Observed molecular weight by Western-blot: 18 kDa

## **Dilutions**

Recommended Dilution:

WB: 1:200-1:2000

IF: 1:20-1:200 **Validations** 

mouse kidney tissue were subjected to SDS PAGE followed by western blot with Catalog

Immunofluorescent analysis of (-20oc Ethanol) fixed MCF-7 cells using Catalog No:113248(NME3 Antibody) at dilution of 1:50 and Alexa Fluor 488-congugated AffiniPure Goat Anti-Rabbit IgG(H+L)