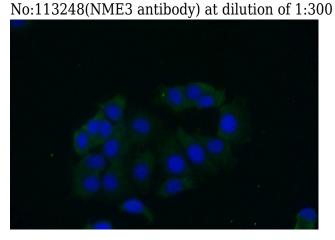

# **Antibody description**

NME3 Rabbit Polyclonal antibody. Positive WB detected in mouse kidney tissue, MCF-7 cells. Positive IF detected in MCF-7 cells. Observed molecular weight by Western-blot: 18 kDa

## **Dilutions**

Recommended Dilution:

WB: 1:200-1:2000

IF: 1:20-1:200 **Validations** 

mouse kidney tissue were subjected to SDS PAGE followed by western blot with Catalog

Immunofluorescent analysis of (-20oc Ethanol) fixed MCF-7 cells using Catalog No:113248(NME3 Antibody) at dilution of 1:50 and Alexa Fluor 488-congugated AffiniPure Goat Anti-Rabbit IgG(H+L)