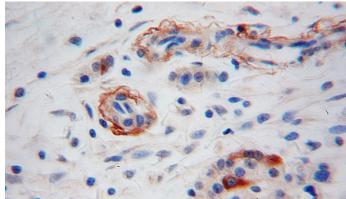

Immunohistochemical of paraffin-embedded human pancreas cancer using Catalog No:113226(NPY antibody) at dilution of 1:50 (under 40x lens)