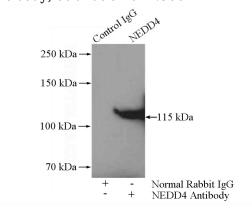

## **Antibody description**

NEDD4 Rabbit Polyclonal antibody. Positive IHC detected in human liver tissue, human breast cancer tissue, human lung cancer tissue. Positive WB detected in C6 cells, A549 cells, COS-7 cells, HEK-293 cells, HT-1080 cells. Positive IP detected in C6 cells. Observed molecular weight by Western-blot: 115 kDa

#### **Validations**

C6 cells were subjected to SDS PAGE followed by western blot with Catalog No:113096(NEDD4 antibody) at dilution of 1:300

IP Result of anti-NEDD4 (IP:Catalog No:113096, 4ug; Detection:Catalog No:113096 1:500) with C6 cells lysate 1600ug.