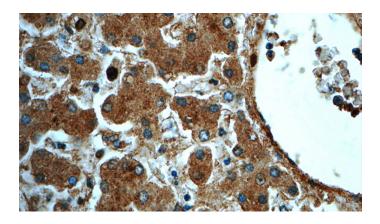

## **Antibody description**

NEDD4 Rabbit Polyclonal antibody. Positive IHC detected in human liver tissue, human breast cancer tissue, human lung cancer tissue. Positive WB detected in C6 cells, A549 cells, COS-7 cells, HEK-293 cells, HT-1080 cells. Positive IP detected in C6 cells. Observed molecular weight by Western-blot: 115 kDa

# **NEDD4** antibody

Catalog Number: 113096

Immunohistochemistry of paraffin-embedded human liver tissue slide using Catalog No:113096(NEDD4 Antibody) at dilution of 1:50

Immunohistochemistry of paraffin-embedded human liver tissue slide using Catalog No:113096(NEDD4 Antibody) at dilution of 1:50