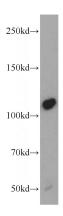

## **Antibody description**

NEDD4 Rabbit Polyclonal antibody. Positive IHC detected in human liver tissue, human breast cancer tissue, human lung cancer tissue. Positive WB detected in C6 cells, A549 cells, COS-7 cells, HEK-293 cells, HT-1080 cells. Positive IP detected in C6 cells. Observed molecular weight by Western-blot: 115 kDa

#### **Validations**

C6 cells were subjected to SDS PAGE followed by western blot with Catalog No:113096(NEDD4 antibody) at dilution of 1:300

IP Result of anti-NEDD4 (IP:Catalog No:113096, 4ug; Detection:Catalog No:113096 1:500) with C6 cells lysate 1600ug.