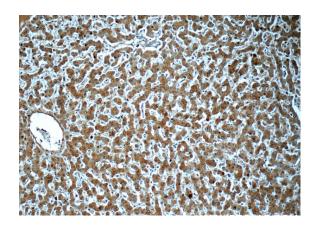

## **Antibody description**

NEDD4 Rabbit Polyclonal antibody. Positive IHC detected in human liver tissue, human breast cancer tissue, human lung cancer tissue. Positive WB detected in C6 cells, A549 cells, COS-7 cells, HEK-293 cells, HT-1080 cells. Positive IP detected in C6 cells. Observed molecular weight by Western-blot: 115 kDa

# **NEDD4** antibody

Catalog Number: 113096

Immunohistochemistry of paraffin-embedded human liver tissue slide using Catalog No:113096(NEDD4 Antibody) at dilution of 1:50

Immunohistochemistry of paraffin-embedded human liver tissue slide using Catalog No:113096(NEDD4 Antibody) at dilution of 1:50