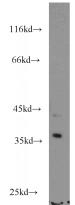

## **NECAP2** antibody

Catalog Number: 113093

**Product name** 

NECAP2 antibody

**Specificity** 

Human, Mouse, Rat; other species not tested.

**Antibody description** 

NECAP2 Rabbit Polyclonal antibody. Positive WB detected in MCF7 cells, HeLa cells, human liver tissue, mouse cerebellum tissue. Observed molecular weight by Western-blot: 35-37 kDa

**Dilutions** 

Recommended Dilution:

WB: 1:200-1:2000

**Validations** 

MCF7 cells were subjected to SDS PAGE followed by western blot with Catalog No:113093(NECAP2 antibody) at dilution of 1:600