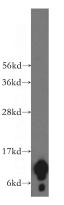

## Validations

HeLa cells were subjected to SDS PAGE followed by western blot with Catalog No:113060(NDUFA4L2 antibody) at dilution of 1:600

Immunohistochemical of paraffin-embedded human kidney using Catalog No:113060(NDUFA4L2 antibody) at dilution of 1:100 (under 10x lens)