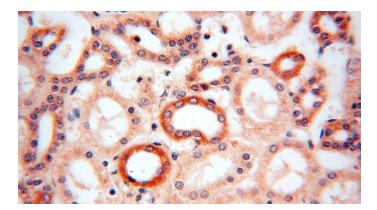

# NDUFA4L2 antibody

Catalog Number: 113060

Immunohistochemical of paraffin-embedded human kidney using Catalog No:113060(NDUFA4L2 antibody) at dilution of 1:100 (under 40x lens)

Immunofluorescent analysis of HepG2 cells, using NDUFA4L2 antibody Catalog No:113060 at 1:25 dilution and Rhodamine-labeled goat anti-rabbit