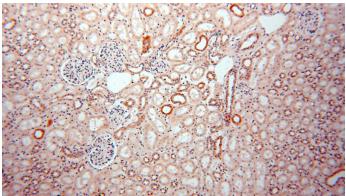

## Validations

HeLa cells were subjected to SDS PAGE followed by western blot with Catalog No:113060(NDUFA4L2 antibody) at dilution of 1:600

Immunohistochemical of paraffin-embedded human kidney using Catalog No:113060(NDUFA4L2 antibody) at dilution of 1:100 (under 10x lens)