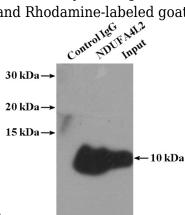

# NDUFA4L2 antibody

Catalog Number: 113060

Immunohistochemical of paraffin-embedded human kidney using Catalog No:113060(NDUFA4L2 antibody) at dilution of 1:100 (under 40x lens)

Immunofluorescent analysis of HepG2 cells, using NDUFA4L2 antibody Catalog No:113060 at 1:25 dilution and Rhodamine-labeled goat anti-rabbit

IgG (red).

IP Result of anti-NDUFA4L2 (IP:Catalog No:113060, 4ug; Detection:Catalog No:113060 1:500) with HeLa cells lysate 1200ug.