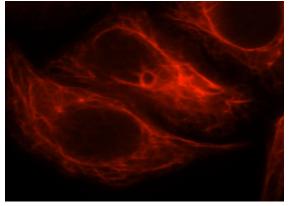

# NDUFA4L2 antibody

Catalog Number: 113060

Immunohistochemical of paraffin-embedded human kidney using Catalog No:113060(NDUFA4L2 antibody) at dilution of 1:100 (under 40x lens)

Immunofluorescent analysis of HepG2 cells, using NDUFA4L2 antibody Catalog No:113060 at 1:25 dilution and Rhodamine-labeled goat anti-rabbit

IgG (red).

IP Result of anti-NDUFA4L2 (IP:Catalog No:113060, 4ug; Detection:Catalog No:113060 1:500) with HeLa cells lysate 1200ug.