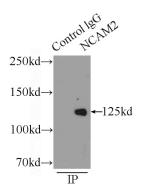

#### **Validations**

human brain tissue were subjected to SDS PAGE followed by western blot with Catalog No:113028(NCAM2 antibody) at dilution of 1:1000

IP Result of anti-NCAM2 (IP:Catalog No:113028, 3ug; Detection:Catalog No:113028 1:1000) with mouse brain tissue lysate 4000ug.