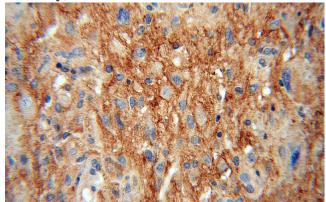

Immunohistochemical of paraffin-embedded human gliomas using Catalog No:113028(NCAM2

# NCAM2 antibody

Catalog Number: 113028

antibody) at dilution of 1:100 (under 10x lens)

Immunohistochemical of paraffin-embedded human gliomas using Catalog No:113028(NCAM2 antibody) at dilution of 1:100 (under 40x lens)