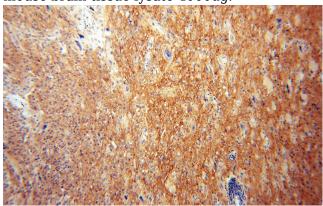

Immunohistochemical of paraffin-embedded human gliomas using Catalog No:113028(NCAM2

# NCAM2 antibody

Catalog Number: 113028

antibody) at dilution of 1:100 (under 10x lens)

Immunohistochemical of paraffin-embedded human gliomas using Catalog No:113028(NCAM2 antibody) at dilution of 1:100 (under 40x lens)