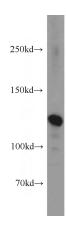

#### **Validations**

human brain tissue were subjected to SDS PAGE followed by western blot with Catalog No:113028(NCAM2 antibody) at dilution of 1:1000

IP Result of anti-NCAM2 (IP:Catalog No:113028, 3ug; Detection:Catalog No:113028 1:1000) with mouse brain tissue lysate 4000ug.