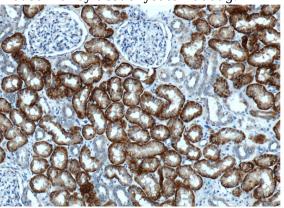

#### **Validations**

IP Result of anti-SLC13A3 (IP:Catalog No:113013, 4ug; Detection:Catalog No:113013 1:500) with mouse kidney tissue lysate 4000ug.

Immunohistochemistry of paraffin-embedded human kidney tissue slide using Catalog No:113013(SLC13A3 Antibody) at dilution of 1:200 (under 10x lens).

Immunohistochemistry of paraffin-embedded