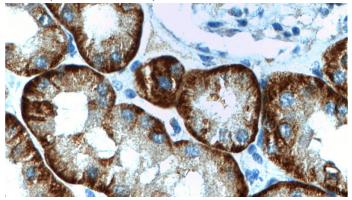

# NaDC3 antibody

Catalog Number: 113013

human kidney tissue slide using Catalog

No:113013(SLC13A3 Antibody) at dilution of 1:200 (under 40x lens).