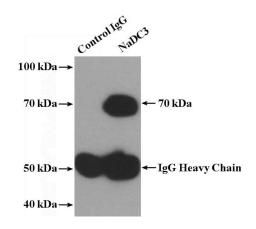

#### **Validations**

IP Result of anti-SLC13A3 (IP:Catalog No:113013, 4ug; Detection:Catalog No:113013 1:500) with mouse kidney tissue lysate 4000ug.

Immunohistochemistry of paraffin-embedded human kidney tissue slide using Catalog No:113013(SLC13A3 Antibody) at dilution of 1:200 (under 10x lens).