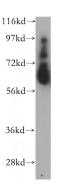

#### Antibody description

Myocilin Rabbit Polyclonal antibody. Positive WB detected in human heart tissue, human stomach tissue, mouse skeletal muscle tissue. Positive IP detected in mouse skeletal muscle tissue. Observed molecular weight by Western-blot: 66 kDa

## Validations

human heart tissue were subjected to SDS PAGE followed by western blot with Catalog No:112989(MYoc antibody) at dilution of 1:300

IP Result of anti-MYoc (IP:Catalog No:112989, 4ug; Detection:Catalog No:112989 1:500) with mouse skeletal muscle tissue lysate 4000ug.