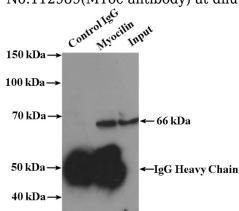

#### Antibody description

Myocilin Rabbit Polyclonal antibody. Positive WB detected in human heart tissue, human stomach tissue, mouse skeletal muscle tissue. Positive IP detected in mouse skeletal muscle tissue. Observed molecular weight by Western-blot: 66 kDa

## Validations

human heart tissue were subjected to SDS PAGE followed by western blot with Catalog No:112989(MYoc antibody) at dilution of 1:300

IP Result of anti-MYoc (IP:Catalog No:112989, 4ug; Detection:Catalog No:112989 1:500) with mouse skeletal muscle tissue lysate 4000ug.