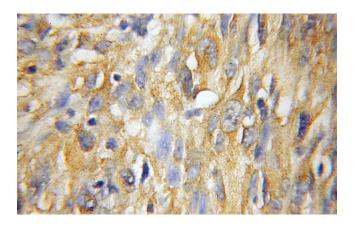

#### **Validations**

Immunohistochemical of paraffin-embedded human gliomas using Catalog No:112885(MTX2 antibody) at dilution of 1:50 (under 10x lens)

Immunofluorescent analysis of HepG2 cells, using MTX2 antibody Catalog No:112885 at 1:25 dilution and Rhodamine-labeled goat anti-rabbit