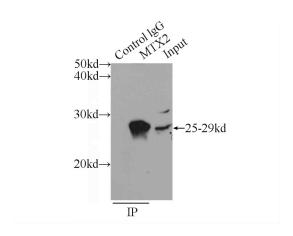

# MTX2 antibody

Catalog Number: 112885

mouse heart tissue were subjected to SDS PAGE followed by western blot with Catalog No:112885(MTX2 Antibody) at dilution of 1:600

IP Result of anti-MTX2 (IP:Catalog No:112885, 3ug; Detection:Catalog No:112885 1:300) with mouse heart tissue lysate 4000ug.