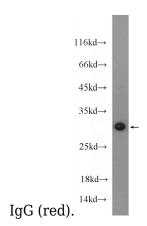

# MTX2 antibody

Catalog Number: 112885

mouse heart tissue were subjected to SDS PAGE followed by western blot with Catalog No:112885(MTX2 Antibody) at dilution of 1:600

IP Result of anti-MTX2 (IP:Catalog No:112885, 3ug; Detection:Catalog No:112885 1:300) with mouse heart tissue lysate 4000ug.