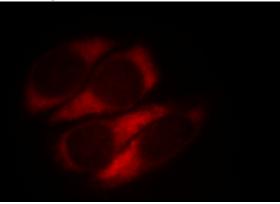

#### **Validations**

Immunohistochemical of paraffin-embedded human gliomas using Catalog No:112885(MTX2 antibody) at dilution of 1:50 (under 10x lens)

Immunofluorescent analysis of HepG2 cells, using MTX2 antibody Catalog No:112885 at 1:25 dilution and Rhodamine-labeled goat anti-rabbit