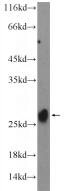

# **Antibody description**

MSRB3 Rabbit Polyclonal antibody. Positive WB detected in mouse testis tissue. Observed molecular weight by Western-blot: 26 kDa

# Validations

mouse testis tissue were subjected to SDS PAGE followed by western blot with Catalog No:112877(MSRB3 Antibody) at dilution of 1:600