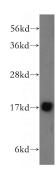

**Dilutions** 

Recommended Dilution:

WB: 1:200-1:2000 IP: 1:200-1:2000

**Validations** 

mouse skeletal muscle tissue were subjected to SDS PAGE followed by western blot with Catalog No:112793(MTP18 antibody) at dilution of 1:300