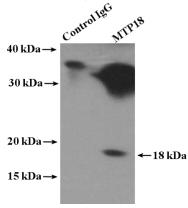

IP Result of anti-MTP18 (IP:Catalog No:112793, 4ug; Detection:Catalog No:112793 1:500) with mouse heart tissue lysate 4000ug.