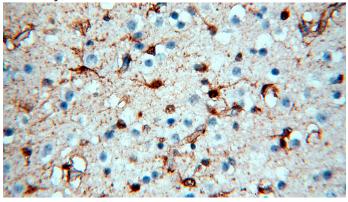

# **Antibody description**

MT3 Rabbit Polyclonal antibody. Positive IHC detected in human brain tissue, human kidney tissue, human testis tissue.

#### **Validations**

Immunohistochemical of paraffin-embedded human brain using Catalog No:112762(MT3 antibody) at dilution of 1:50 (under 10x lens)

Immunohistochemical of paraffin-embedded human brain using Catalog No:112762(MT3 antibody) at dilution of 1:50 (under 40x lens)