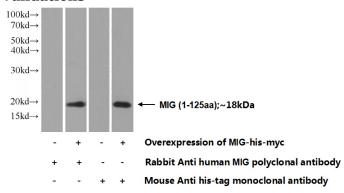

## **MIG** antibody

Catalog Number: 112620

**Product name** 

MIG antibody

**Specificity** 

Human; other species not tested.

Antibody description

MIG Rabbit Polyclonal antibody. Positive WB detected in Transfected HEK-293 cells, human stomach tissue.

## **Validations**

Transfected HEK-293 cells were subjected to SDS PAGE followed by western blot with Catalog No:112620(CXCL9 Antibody) at dilution of 1:1000