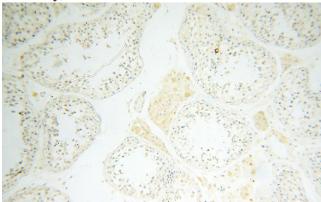

Immunohistochemical of paraffin-embedded human testis using Catalog No:112519(METTL4 antibody) at dilution of 1:100 (under 10x lens)