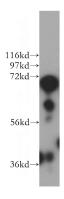

## **METTL4** antibody

Catalog Number: 112519

**Product name** 

METTL4 antibody

**Specificity** 

Human, Mouse, Rat; other species not tested.

**Antibody description** 

METTL4 Rabbit Polyclonal antibody. Positive IHC detected in human testis. Positive WB detected in HeLa cells, MCF7 cells. Observed molecular weight by Western-blot: 70kd

**Dilutions** 

Recommended Dilution:

WB: 1:1000-1:10000

IHC: 1:20-1:200 **Validations** 

HeLa cells were subjected to SDS PAGE followed by western blot with Catalog No:112519(METTL4 antibody) at dilution of 1:500