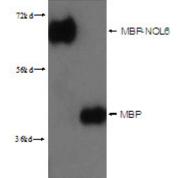

#### Antibody description

MBP-Tag Rabbit Polyclonal antibody. Positive WB detected in lane1: MBP-NOL6 64kd; lane2 MBP 42kd, Recombinant protein.

## Validations

lane1: MBP-NOL6 64kd; lane2 MBP 42kd were subjected to SDS PAGE followed by western blot with Catalog No:117331(MBP-Tag Antibody) at dilution of 1:3000