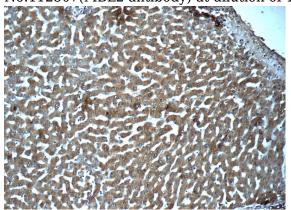

## Validations

human blood tissue were subjected to SDS PAGE followed by western blot with Catalog No:112507(MBL2 antibody) at dilution of 1:1000

Immunohistochemistry of paraffin-embedded human liver tissue slide using Catalog No:112507(MBL2 Antibody) at dilution of 1:50 (under 10x lens)