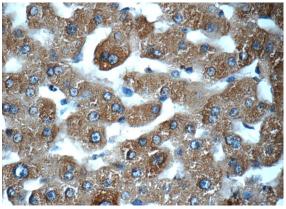

Immunohistochemistry of paraffin-embedded human liver tissue slide using Catalog No:112507(MBL2 Antibody) at dilution of 1:50 (under 40x lens)