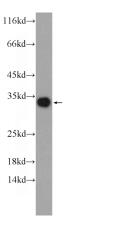

# **Antibody description**

MBL2 Rabbit Polyclonal antibody. Positive IHC detected in human liver tissue. Positive WB detected in human blood tissue. Observed molecular weight by Western-blot: 32 kDa

## Validations

human blood tissue were subjected to SDS PAGE followed by western blot with Catalog No:112507(MBL2 antibody) at dilution of 1:1000

Immunohistochemistry of paraffin-embedded human liver tissue slide using Catalog No:112507(MBL2 Antibody) at dilution of 1:50 (under 10x lens)