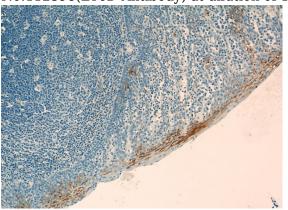

## **Antibody description**

LY6D Rabbit Polyclonal antibody. Positive WB detected in mouse spleen tissue. Positive IHC detected in human tonsillitis tissue. Observed molecular weight by Western-blot: 13-14 kDa

#### **Validations**

mouse spleen tissue were subjected to SDS PAGE followed by western blot with Catalog No:112398(LY6D Antibody) at dilution of 1:300

Immunohistochemistry of paraffin-embedded human tonsillitis tissue slide using Catalog No:112398(LY6D Antibody) at dilution of 1:50 (under 10x lens)