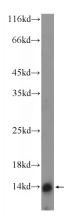

## **Antibody description**

LY6D Rabbit Polyclonal antibody. Positive WB detected in mouse spleen tissue. Positive IHC detected in human tonsillitis tissue. Observed molecular weight by Western-blot: 13-14 kDa

#### **Validations**

mouse spleen tissue were subjected to SDS PAGE followed by western blot with Catalog No:112398(LY6D Antibody) at dilution of 1:300

Immunohistochemistry of paraffin-embedded human tonsillitis tissue slide using Catalog No:112398(LY6D Antibody) at dilution of 1:50 (under 10x lens)