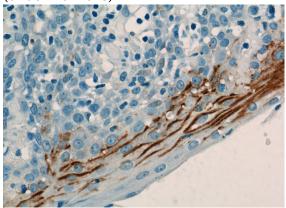

Immunohistochemistry of paraffin-embedded human tonsillitis tissue slide using Catalog No:112398(LY6D Antibody) at dilution of 1:50 (under 40x lens)