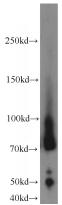

## **Lumican antibody**

Catalog Number: 112394

**Product name** 

Lumican antibody

**Specificity** 

Human, Mouse, Rat; other species not tested.

**Antibody description** 

Lumican Rabbit Polyclonal antibody. Positive WB detected in Jurkat cells. Observed molecular weight by Western-blot: 65-90 kDa

## **Validations**

Jurkat cells were subjected to SDS PAGE followed by western blot with Catalog No:112394(LUM antibody) at dilution of 1:800