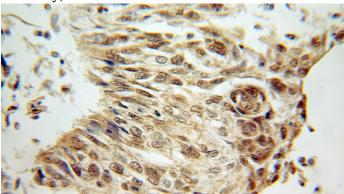

## LSM4 antibody

Catalog Number: 112349

**Product name** 

LSM4 antibody

**Specificity** 

Human, Mouse, Rat; other species not tested.

**Antibody description** 

LSM4 Rabbit Polyclonal antibody. Positive IHC detected in human lung cancer tissue. Positive WB detected in MCF7 cells, human placenta tissue, MDA-MB-231 cells. Observed molecular weight by Western-blot: 15 kDa

## **Validations**

MCF7 cells were subjected to SDS PAGE followed by western blot with Catalog No:112349(LSM4 antibody) at dilution of 1:800

Immunohistochemical of paraffin-embedded human lung cancer using Catalog No:112349(LSM4 antibody) at dilution of 1:100 (under 10x lens)