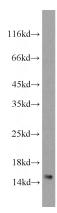

## LSM4 antibody

Catalog Number: 112349

**Product name** 

LSM4 antibody

**Specificity** 

Human, Mouse, Rat; other species not tested.

**Antibody description** 

LSM4 Rabbit Polyclonal antibody. Positive IHC detected in human lung cancer tissue. Positive WB detected in MCF7 cells, human placenta tissue, MDA-MB-231 cells. Observed molecular weight by Western-blot: 15 kDa

## **Validations**

MCF7 cells were subjected to SDS PAGE followed by western blot with Catalog No:112349(LSM4 antibody) at dilution of 1:800

Immunohistochemical of paraffin-embedded human lung cancer using Catalog No:112349(LSM4 antibody) at dilution of 1:100 (under 10x lens)