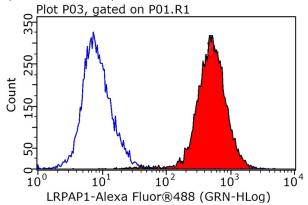

# LRPAP1 antibody

Catalog Number: 112324

No:112324(LRPAP1 Antibody) at dilution of 1:50 (under 40x lens)

1X10^6 HeLa cells were stained with 0.2ug LRPAP1 antibody (Catalog No:112324, red) and control antibody (blue). Fixed with 90% MeOH blocked with 3% BSA (30 min). Alexa Fluor 488-congugated AffiniPure Goat Anti-Rabbit IgG(H+L) with dilution 1:1000.