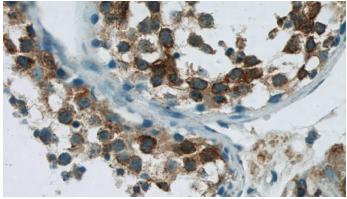

Immunohistochemistry of paraffin-embedded human testis tissue slide using Catalog

# LRPAP1 antibody

Catalog Number: 112324

No:112324(LRPAP1 Antibody) at dilution of 1:50 (under 40x lens)

1X10^6 HeLa cells were stained with 0.2ug LRPAP1 antibody (Catalog No:112324, red) and control antibody (blue). Fixed with 90% MeOH blocked with 3% BSA (30 min). Alexa Fluor 488-congugated AffiniPure Goat Anti-Rabbit IgG(H+L) with dilution 1:1000.