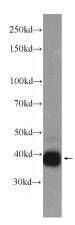

## **Antibody description**

LRPAP1 Rabbit Polyclonal antibody. Positive FC detected in HeLa cells. Positive IHC detected in human testis tissue, human kidney tissue. Positive WB detected in MDA-MB-453s cells, HeLa cells. Observed molecular weight by Western-blot: 39-40 kDa

#### **Validations**

MDA-MB-453s cells were subjected to SDS PAGE followed by western blot with Catalog No:112324(LRPAP1 Antibody) at dilution of 1:1000

Immunohistochemistry of paraffin-embedded human testis tissue slide using Catalog No:112324(LRPAP1 Antibody) at dilution of 1:50 (under 10x lens)