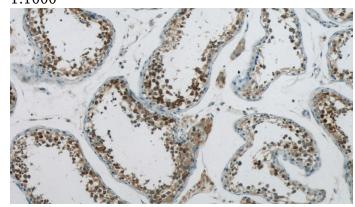

#### **Validations**

MDA-MB-453s cells were subjected to SDS PAGE followed by western blot with Catalog No:112324(LRPAP1 Antibody) at dilution of 1:1000

Immunohistochemistry of paraffin-embedded human testis tissue slide using Catalog No:112324(LRPAP1 Antibody) at dilution of 1:50 (under 10x lens)

Immunohistochemistry of paraffin-embedded human testis tissue slide using Catalog