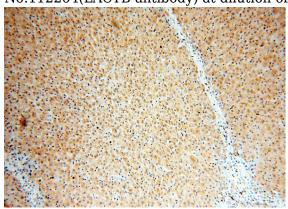

Immunohistochemical of paraffin-embedded human liver using Catalog No:112264(LACTB antibody) at dilution of 1:100 (under 10x lens)

Immunohistochemical of paraffin-embedded human liver using Catalog No:112264(LACTB