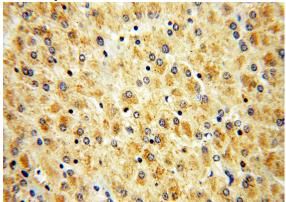

Immunohistochemical of paraffin-embedded human liver using Catalog No:112264(LACTB antibody) at dilution of 1:100 (under 10x lens)

Immunohistochemical of paraffin-embedded human liver using Catalog No:112264(LACTB

## LACTB antibody

Catalog Number: 112264

antibody) at dilution of 1:100 (under 40x lens)