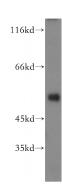

Antibody description

LACTB Rabbit Polyclonal antibody. Positive IHC detected in human liver. Positive WB detected in human heart tissue, HeLa cells. Observed molecular weight by Western-blot: 55kd

**Preparation** 

**Dilutions** 

Recommended Dilution:

WB: 1:1000-1:10000

IHC: 1:20-1:200

**Validations** 

human heart tissue were subjected to SDS PAGE followed by western blot with Catalog No:112264(LACTB antibody) at dilution of 1:800