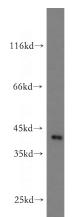

#### **Antibody description**

LAYN Rabbit Polyclonal antibody. Positive IF detected in HepG2 cells. Positive WB detected in mouse brain tissue, MCF7 cells. Observed molecular weight by Western-blot: 43kd

## IF: 1:10-1:100 Validations

mouse brain tissue were subjected to SDS PAGE followed by western blot with Catalog No:112159(LAYN antibody) at dilution of 1:500

Immunofluorescent analysis of HepG2 cells, using LAYN antibody Catalog No:112159 at 1:25 dilution and Rhodamine-labeled goat anti-rabbit IgG (red).