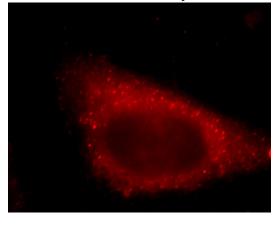

#### **Antibody description**

LAYN Rabbit Polyclonal antibody. Positive IF detected in HepG2 cells. Positive WB detected in mouse brain tissue, MCF7 cells. Observed molecular weight by Western-blot: 43kd

## IF: 1:10-1:100 Validations

mouse brain tissue were subjected to SDS PAGE followed by western blot with Catalog No:112159(LAYN antibody) at dilution of 1:500

Immunofluorescent analysis of HepG2 cells, using LAYN antibody Catalog No:112159 at 1:25 dilution and Rhodamine-labeled goat anti-rabbit IgG (red).