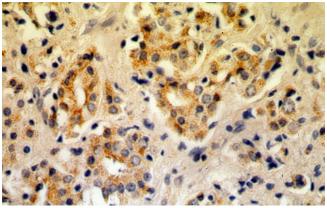

#### **Validations**

Immunohistochemical of paraffin-embedded human prostate cancer using Catalog No:112109(KLK3,PSA antibody) at dilution of 1:50 (under 10x lens)

Immunohistochemical of paraffin-embedded human prostate cancer using Catalog No:112109(KLK3,PSA antibody) at dilution of 1:50 (under 40x lens)