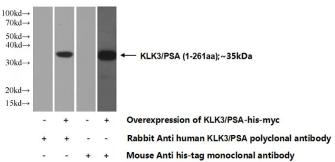

Transfected HEK-293 cells were subjected to SDS PAGE followed by western blot with Catalog No:112109(KLK3,PSA Antibody) at dilution of 1:1000