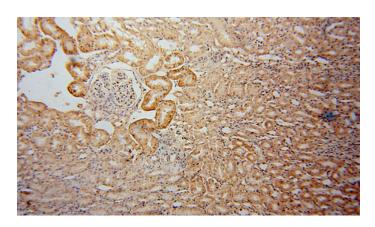

#### **Dilutions**

Recommended Dilution:

WB: 1:500-1:5000

IHC: 1:20-1:200 **Validations** 

Immunohistochemical of paraffin-embedded human kidney using Catalog No:112008(KIF26B antibody) at dilution of 1:50 (under 10x lens)