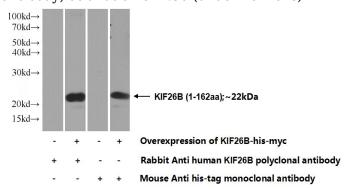

Immunohistochemical of paraffin-embedded human kidney using Catalog No:112008(KIF26B antibody) at dilution of 1:50 (under 40x lens)

Transfected HEK-293 cells were subjected to SDS PAGE followed by western blot with Catalog No:112008(KIF26B Antibody) at dilution of 1:1000