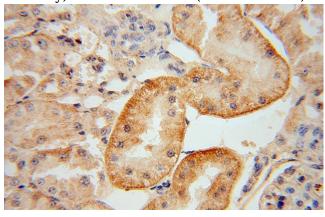

Immunohistochemical of paraffin-embedded human kidney using Catalog No:112008(KIF26B antibody) at dilution of 1:50 (under 40x lens)

Transfected HEK-293 cells were subjected to SDS PAGE followed by western blot with Catalog No:112008(KIF26B Antibody) at dilution of 1:1000