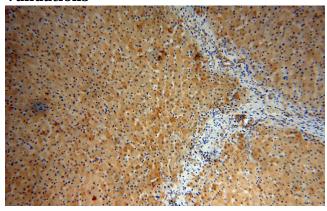

# **Antibody description**

ITM2A Rabbit Polyclonal antibody. Positive IHC detected in human liver.

#### **Validations**

Immunohistochemical of paraffin-embedded human liver using Catalog No:111953(ITM2A antibody) at dilution of 1:50 (under 10x lens)

Immunohistochemical of paraffin-embedded human liver using Catalog No:111953(ITM2A antibody) at dilution of 1:50 (under 40x lens)