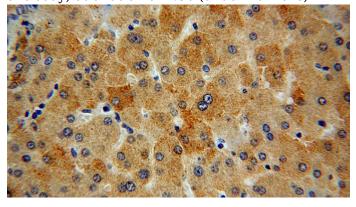

# **Antibody description**

ITM2A Rabbit Polyclonal antibody. Positive IHC detected in human liver.

#### **Validations**

Immunohistochemical of paraffin-embedded human liver using Catalog No:111953(ITM2A antibody) at dilution of 1:50 (under 10x lens)

Immunohistochemical of paraffin-embedded human liver using Catalog No:111953(ITM2A antibody) at dilution of 1:50 (under 40x lens)