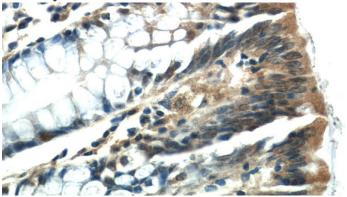

#### Antibody description

ISG20 Rabbit Polyclonal antibody. Positive IHC detected in human colon tissue. Positive WB detected in Raji cells. Observed molecular weight by Western-blot: 20kd

#### IHC: 1:20-1:200 Validations

Raji cells were subjected to SDS PAGE followed by western blot with Catalog No:111938(ISG20 antibody) at dilution of 1:1000

Immunohistochemistry of paraffin-embedded human colon tissue slide using Catalog No:111938(ISG20 Antibody) at dilution of 1:50 (under 40x lens)