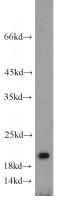

#### Antibody description

ISG20 Rabbit Polyclonal antibody. Positive IHC detected in human colon tissue. Positive WB detected in Raji cells. Observed molecular weight by Western-blot: 20kd

#### IHC: 1:20-1:200 Validations

Raji cells were subjected to SDS PAGE followed by western blot with Catalog No:111938(ISG20 antibody) at dilution of 1:1000

Immunohistochemistry of paraffin-embedded human colon tissue slide using Catalog No:111938(ISG20 Antibody) at dilution of 1:50 (under 40x lens)