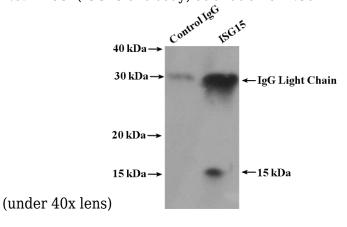

IP Result of anti-ISG15 (IP:Catalog No:111937,

# ISG15 antibody

Catalog Number: 111937

4ug; Detection:Catalog No:111937 1:500) with HeLa cells lysate 3200ug.

Immunohistochemistry of paraffin-embedded human pancreas cancer tissue slide using Catalog No:111937(ISG15 Antibody) at dilution of 1:50 (under 40x lens)