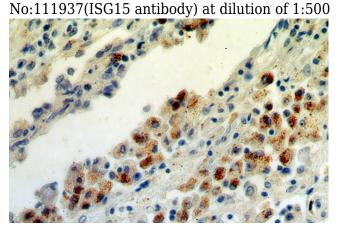

#### **Validations**

human brain tissue were subjected to SDS PAGE followed by western blot with Catalog

Immunohistochemical of paraffin-embedded human lung cancer using Catalog No:111937(ISG15 antibody) at dilution of 1:50