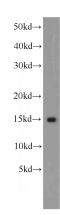

#### **Validations**

human brain tissue were subjected to SDS PAGE followed by western blot with Catalog

Immunohistochemical of paraffin-embedded human lung cancer using Catalog No:111937(ISG15 antibody) at dilution of 1:50