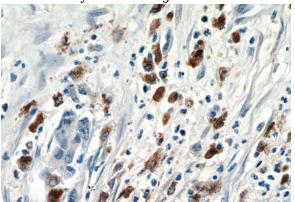

# ISG15 antibody

Catalog Number: 111937

4ug; Detection:Catalog No:111937 1:500) with HeLa cells lysate 3200ug.

Immunohistochemistry of paraffin-embedded human pancreas cancer tissue slide using Catalog No:111937(ISG15 Antibody) at dilution of 1:50 (under 40x lens)