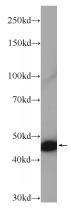

## **Validations**

Recombinant protein were subjected to SDS PAGE followed by western blot with Catalog

 $No:111868(IFNA1\ Antibody)$  at dilution of 1:3000