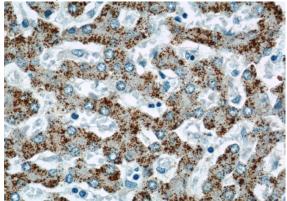

Immunohistochemical of paraffin-embedded human liver using Catalog No:111788(INE1 antibody) at dilution of 1:50 (under 10x lens)

Immunohistochemical of paraffin-embedded human liver using Catalog No:111788(INE1 antibody) at dilution of 1:50 (under 40x lens)