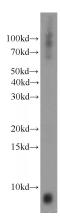

# **Antibody description**

INE1 Rabbit Polyclonal antibody. Positive WB detected in human brain tissue. Positive IHC detected in human liver. Observed molecular weight by Western-blot: 5-8kd

#### **Dilutions**

Recommended Dilution:

WB: 1:200-1:2000

IHC: 1:20-1:200 **Validations** 

human brain tissue were subjected to SDS PAGE followed by western blot with Catalog No:111788(INE1 antibody) at dilution of 1:300