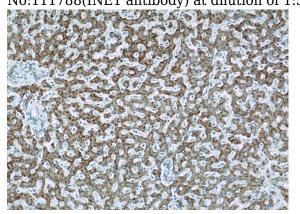

Immunohistochemical of paraffin-embedded human liver using Catalog No:111788(INE1 antibody) at dilution of 1:50 (under 10x lens)

Immunohistochemical of paraffin-embedded human liver using Catalog No:111788(INE1 antibody) at dilution of 1:50 (under 40x lens)