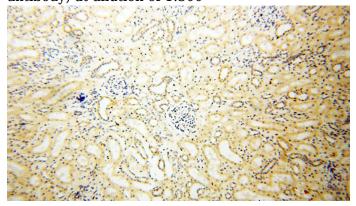

#### **Validations**

U-937 cells were subjected to SDS PAGE followed by western blot with Catalog No:111750(IL9 antibody) at dilution of 1:300

Immunohistochemical of paraffin-embedded human kidney using Catalog No:111750(IL9 antibody) at dilution of 1:50 (under 10x lens)