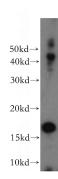

## **Antibody description**

IL9 Rabbit Polyclonal antibody. Positive IHC detected in human kidney tissue, human lung tissue, human ovary tissue, human skin tissue. Positive WB detected in U-937 cells. Observed molecular weight by Western-blot: 16 kDa

#### **Validations**

U-937 cells were subjected to SDS PAGE followed by western blot with Catalog No:111750(IL9 antibody) at dilution of 1:300

Immunohistochemical of paraffin-embedded human kidney using Catalog No:111750(IL9 antibody) at dilution of 1:50 (under 10x lens)