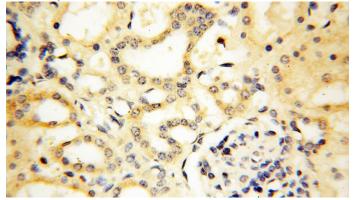

Immunohistochemical of paraffin-embedded human kidney using Catalog No:111750(IL9 antibody) at dilution of 1:50 (under 40x lens)