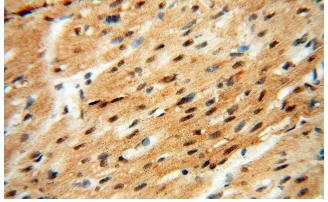

Immunohistochemical of paraffin-embedded human heart using Catalog No:111702(HSPB8 antibody) at dilution of 1:50 (under 40x lens)