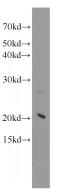

## IHC: 1:20-1:200 Validations

HEK-293 cells were subjected to SDS PAGE followed by western blot with Catalog No:111702(HSPB8 antibody) at dilution of 1:400

Immunohistochemical of paraffin-embedded human heart using Catalog No:111702(HSPB8 antibody) at dilution of 1:50 (under 10x lens)