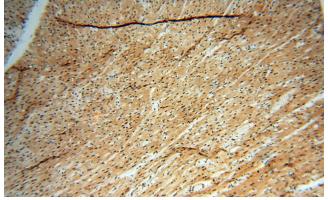

## IHC: 1:20-1:200 Validations

HEK-293 cells were subjected to SDS PAGE followed by western blot with Catalog No:111702(HSPB8 antibody) at dilution of 1:400

Immunohistochemical of paraffin-embedded human heart using Catalog No:111702(HSPB8 antibody) at dilution of 1:50 (under 10x lens)