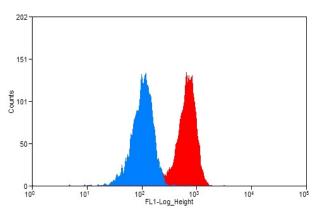

# Validations

A549 cells were subjected to SDS PAGE followed by western blot with Catalog No:111629(IFNGR2 antibody) at dilution of 1:500

1X10<sup>6</sup> HeLa cells were stained with 0.2ug IFNGR2 antibody (Catalog No:111629, red) and control antibody (blue). Fixed with 90% MeOH blocked with 3% BSA (30 min). Alexa Fluor 488congugated AffiniPure Goat Anti-Rabbit IgG(H+L) with dilution 1:1500.