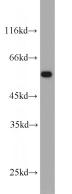

#### **Antibody description**

IFNGR2 Rabbit Polyclonal antibody. Positive FC detected in HeLa cells. Positive WB detected in A549 cells, HeLa cells, HepG2 cells. Observed molecular weight by Western-blot: 55 kDa

# Validations

A549 cells were subjected to SDS PAGE followed by western blot with Catalog No:111629(IFNGR2 antibody) at dilution of 1:500

1X10<sup>6</sup> HeLa cells were stained with 0.2ug IFNGR2 antibody (Catalog No:111629, red) and control antibody (blue). Fixed with 90% MeOH blocked with 3% BSA (30 min). Alexa Fluor 488congugated AffiniPure Goat Anti-Rabbit IgG(H+L) with dilution 1:1500.