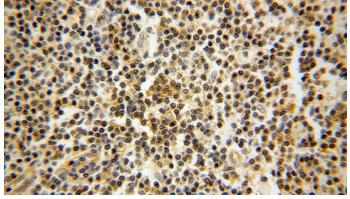

Immunohistochemical of paraffin-embedded human lymphoma using Catalog No:111622(IFITM1 antibody) at dilution of 1:50 (under 10x lens)

Immunohistochemical of paraffin-embedded

## IFITM1 antibody

Catalog Number: 111622

human lymphoma using Catalog No:111622(IFITM1 antibody) at dilution of 1:50

IP Result of anti-IFITM1 (IP:Catalog No:111622, 4ug; Detection:Catalog No:111622 1:500) with ROS1728 cells lysate 3200ug.