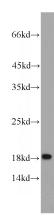

**Dilutions** 

Recommended Dilution:

WB: 1:200-1:2000

IP: 1:200-1:2000

IHC: 1:20-1:200

**Validations** 

K-562 cells were subjected to SDS PAGE followed by western blot with Catalog No:111622(IFITM1 antibody) at dilution of 1:500