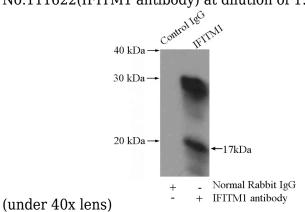

## IFITM1 antibody

Catalog Number: 111622

human lymphoma using Catalog No:111622(IFITM1 antibody) at dilution of 1:50

IP Result of anti-IFITM1 (IP:Catalog No:111622, 4ug; Detection:Catalog No:111622 1:500) with ROS1728 cells lysate 3200ug.