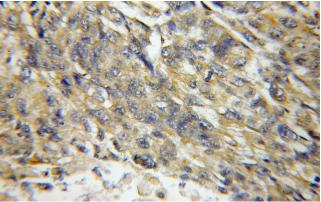

# **Antibody description**

HSD17B6 Rabbit Polyclonal antibody. Positive WB detected in human liver tissue. Positive IHC detected in human lung cancer tissue, human liver tissue, human prostate hyperplasia tissue. Observed molecular weight by Western-blot: 33-35kd

# Validations

human liver tissue were subjected to SDS PAGE followed by western blot with Catalog No:111548(HSD17B6 antibody) at dilution of 1:200

Immunohistochemical of paraffin-embedded human lung cancer using Catalog No:111548(HSD17B6 antibody) at dilution of 1:50 (under 10x lens)