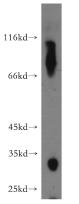

# **Antibody description**

HSD17B6 Rabbit Polyclonal antibody. Positive WB detected in human liver tissue. Positive IHC detected in human lung cancer tissue, human liver tissue, human prostate hyperplasia tissue. Observed molecular weight by Western-blot: 33-35kd

# Validations

human liver tissue were subjected to SDS PAGE followed by western blot with Catalog No:111548(HSD17B6 antibody) at dilution of 1:200

Immunohistochemical of paraffin-embedded human lung cancer using Catalog No:111548(HSD17B6 antibody) at dilution of 1:50 (under 10x lens)